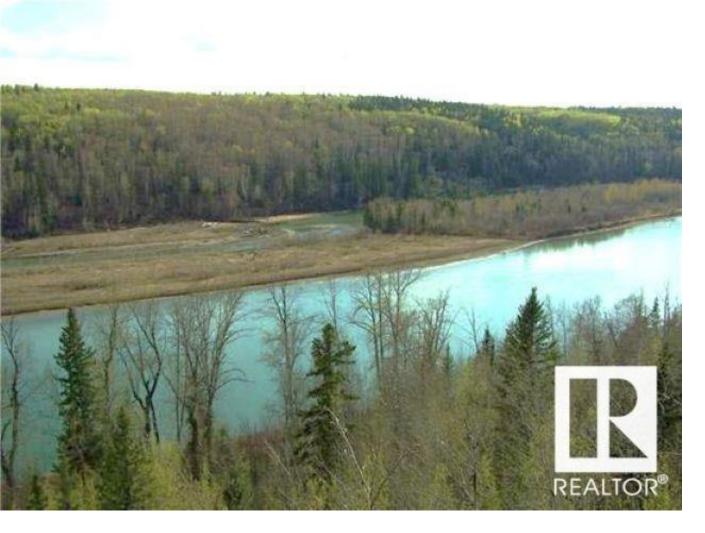

## Rural Parkland County Alberta

\$2,200,000

Looking for that BREATH TAKING MILLION DOLLAR VIEW? Here it is!! OPPORTUNITY IS KNOCKING!!! Zoned ANC. The ultimate oasis overlooking the North Saskatchewan River with over 266 meters of River Frontage. Embankment overlooks the river with additional land below to the river's edge. Trees, ravines and wildlife are your neighbors. Only 30 minutes from 199 Street and 23 Avenue intersection. Your private home or recreation spot - year round!Great Discretionary uses subject to approval - Tourist Campground, Community Recreation Services, Outdoor Participation, Recreation Services to name a few. This parcel = 65.11 acres +/-. Pavement except for last mile is gravel. Roads well maintained for commuters, school buses. Services available to property line. GST may be applicable. Additional photos and Drone coverage available shortly. (id:6769)