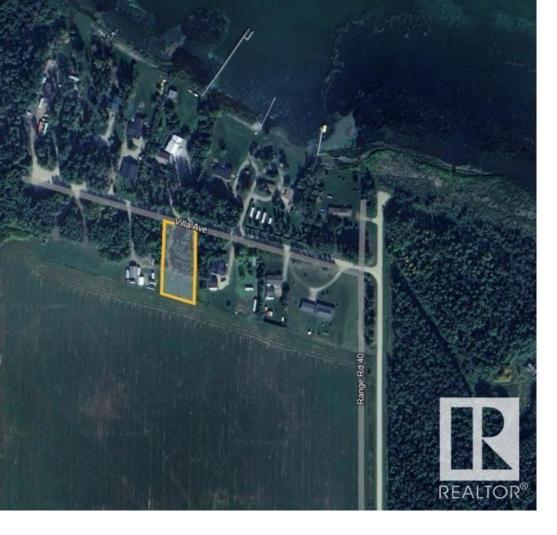

## Rural Lac Ste Anne County Alberta

\$69,900

AMAZING OPPORTUNITY AT A GREAT PRICE!! PRIVATE PARTIAL TREED WITH CLEARED DRIVEWAYS AND BUILDING SITE. THIS HALF ACRE PARCEL JUST LOCATED OFF THE SOUTH SHORES OF LAC STE ANNE, MINUTES TO ALBERTA BEACH & A SHORT DRIVE TO DARWELL. THIS LOT/AREA IS A MUNICIPAL RESERVE ADJACENT TO FARM FIELD DIRECTLY BEHIND. CLEARED ON THE SOUTH END, BUT LINED WITH FOREST ON NORTH PERIMETER FOR PRIVACY! THIS FABULOUS LOT FEATURES PATHWAYS LEADING TO THE LAKE. POWER & GAS AVAILABLE AT PROPERTY LINE. THE PERFECT (SHORT DRIVE FROM EDMONTON) WEEKEND GET AWAY SPOT CLOSE TO WATER AMENITIES OR BUILD YOUR DREAM GETAWAY LAKE HOUSE OR EVEN PARK AN RV / TRAVEL TRAILER AND ENJOY ALL RECREATIONAL ACTIVITIES THAT LAC STE ANNE & ALBERTA BEACH COMMUNITY HAS TO OFFER. 2 MORE ADJACENT LOTS ALSO AVAILABLE FOR EVEN A MORE SPACE OR BIGGER HOME! (id:6769)