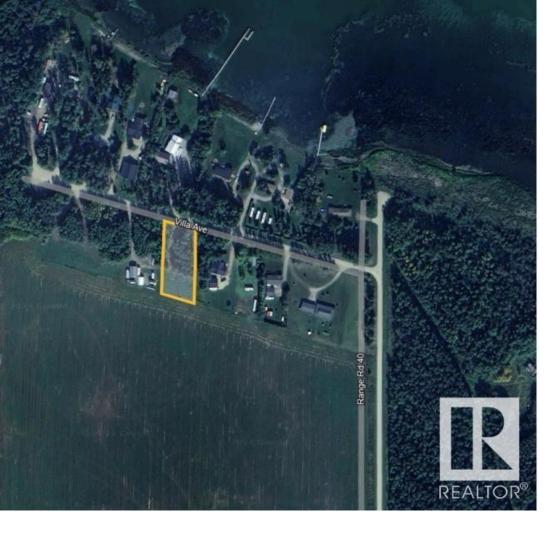

## Rural Lac Ste Anne County Alberta

\$69,900

AMAZING OPPORTUNITY AT A GREAT PRICE!! PRIVATE PARTIAL TREED WITH CLEARED DRIVEWAYS AND BUILDING SITE. THIS HALF ACRE PARCEL JUST LOCATED OFF THE SOUTH SHORES OF LAC STE ANNE, MINUTES TO ALBERTA BEACH & A SHORT DRIVE TO DARWELL. THIS LOT/AREA IS A MUNICIPAL RESERVE ADJACENT TO FARM FIELD DIRECTLY BEHIND. CLEARED ON THE SOUTH END, BUT LINED WITH FOREST ON NORTH PERIMETER FOR PRIVACY! THIS FABULOUS LOT FEATURES PATHWAYS LEADING TO THE LAKE. POWER & GAS AVAILABLE AT PROPERTY LINE. THE PERFECT (SHORT DRIVE FROM EDMONTON) WEEKEND GET AWAY SPOT CLOSE TO WATER AMENITIES OR BUILD YOUR DREAM GETAWAY LAKE HOUSE OR EVEN PARK AN RV / TRAVEL TRAILER AND ENJOY ALL RECREATIONAL ACTIVITIES THAT LAC STE ANNE & ALBERTA BEACH COMMUNITY HAS TO OFFER. 1 MORE ADJACENT LOT ALSO AVAILABLE FOR EVEN A MORE SPACE OR BIGGER HOME! LOT SIZE 96' x 232' APPROX. (id:6769)