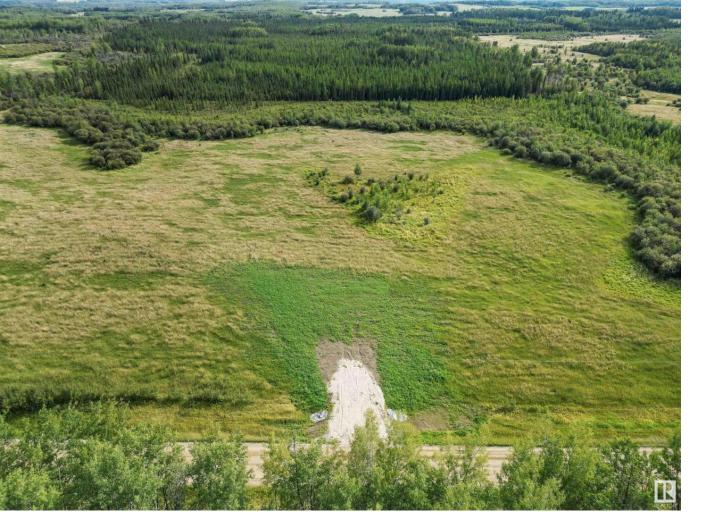

## TWP 504 Range Road 65 Rural Brazeau County AB \$112,500

B-E-A-U-tiful land available immediately to start your dream acreage. The land has some perimeter trees but is mostly natural pasture. There is power available at the road and natural gas is in the area if required. You have a blank slate with the approach in and subdivision done, you are well on your way. There are no underground pipelines or surface infrastructure to contend with on this lot. This land is only an hour to Spruce Grove and 20 minutes to Drayton Valley. It is on the boarder of Brazeau County and Parkland County on gravel roads close to the North Saskatchewan River. GST will apply.