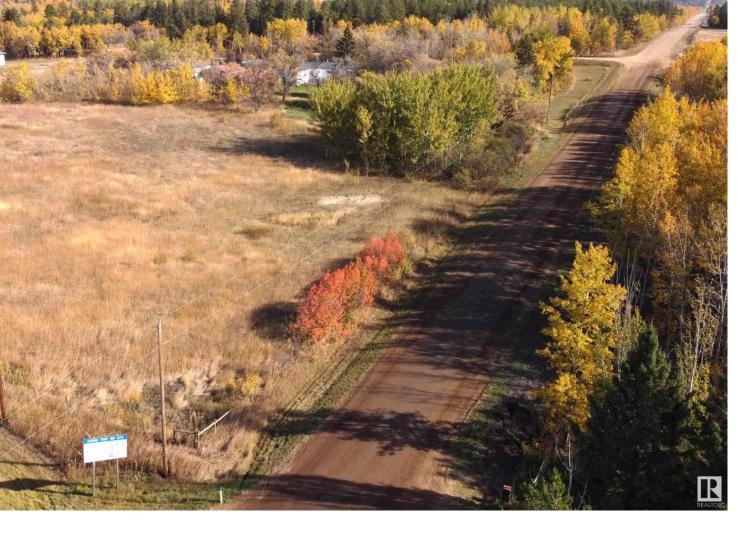

## Lot 2 Zahar DR 57202 Rg Rd 230 Rural Sturgeon County AB

\$75,000

LOT 2 this corner plot of 2.45 acres with gentle slope has potential for a home with possible walkout basement. Situated across from protected lands on Zahar Dr., County has classified as "reserve" it is rare + reassuring to know your views will remain natural + unobstructed with no future development to spoil your privacy. Parcel runs along Rge Rd 230 to Zahar Dr., presenting an opportunity to build or bring a home + make the most of the mature environment while taking advantage of property terrain with it's excellent drainage + natural elevation, a prime spot for custom-built home taking advantage of the landscape. Also, a Real Estate investment opportunity in an acreage with great potential for future homesite. Experience country living with wide-open skies + nature right at your doorstep just a short drive to GIBBONS or REDWATER. Easy access to HIGHWAY 28 + several local Plant facilities. Daily light commute to Fort Sask. Edmonton. St. Albert. GST maybe applicable. Adjacent 2.47 acres Lot 1 on MLS.