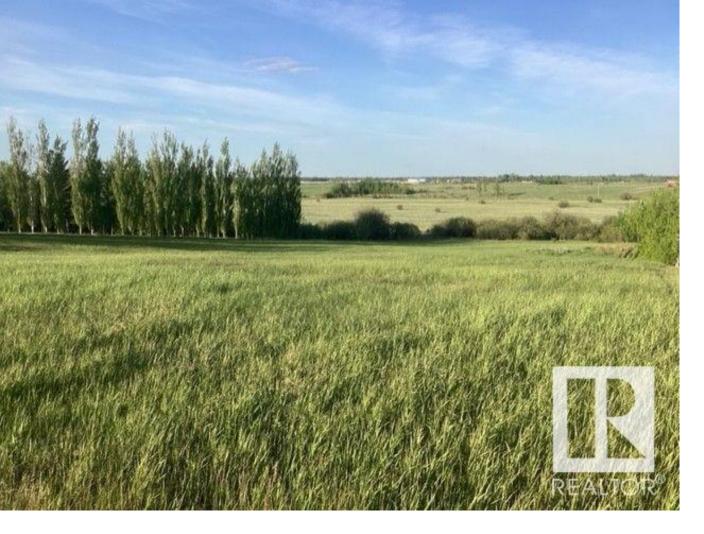

## Rural Sturgeon County Alberta

\$149 900

Visit the Listing Brokerage (and/or listing REALTOR(R)) website to obtain additional information. These beautiful lots with mature trees are located along pavement and are being sold together. They each have their own title but located next to each other for a larger area. Total being 3.3 acres, approx. 30 minutes to Edmonton. Easy access to Bon Accord and Gibbons and Legal for shopping and schools. These scenic properties with rolling hills are perfect for a walk out basement. Power and Gas at the property line and each title has a \$1700 prepaid amount with Coronado Gas to go towards instillation of natural gas. These properties are bordered on the east by pasture land and on the North, by Park reserve land. Located at the end of a cul-de-sac so lots of room for parking and no through traffic on the service road in front of you. We, the owners had at one time received permission from the County to use the 3 acre Reserve land ajoining for pasture. Located 15 min from Half Moon Lake. (id:6769)