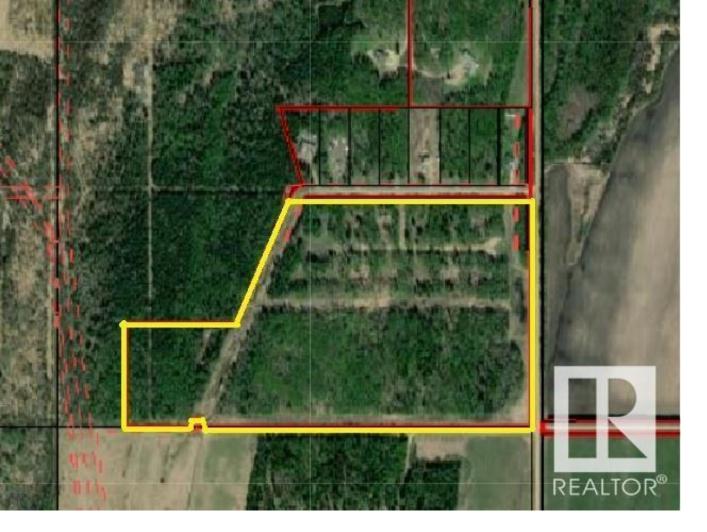

## Rural Athabasca County Alberta

\$199,900

A blank slate is what you get with this unique 50.29 acre parcel in FOREST ESTATES, a short 5 minutes east of Athabasca. Subdivide it into additional lots; leave it as a complete parcel for private development...the choice is yours. Plus, no restrictive covenants are on title, so you are not limited to any architectural restrictions. The north half of the property was originally slated for additional lots at Forest Estates, so some selective clearing has happened in the past opening up the land, yet preserving a nice mix of open and trees. The south half of the property wasn't selectively cleared, so offers a denser stand of trees. Power and gas are at the road. So much opportunity so close to Athabasca. GST applies to the sale price. (id:6769)