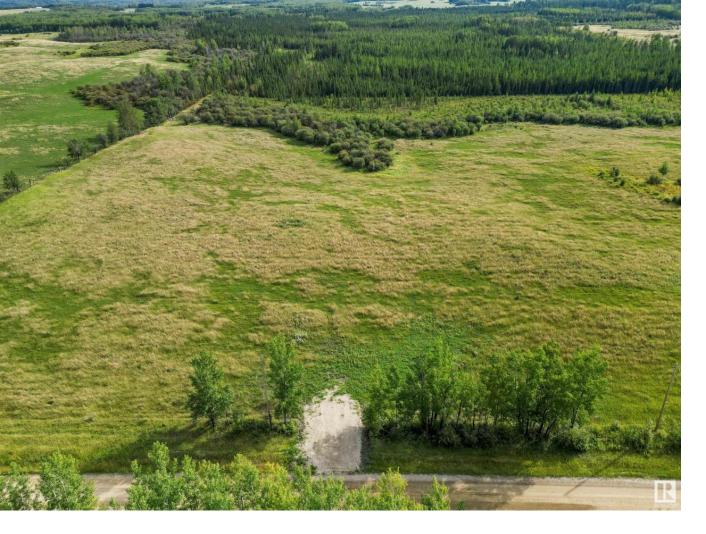

## TWP 504 Range Road 65 Rural Brazeau County AB

\$112,500

This is lovely land off of an agricultural quarter not in a subdivision. No restrictions known. Land is free of surface leases or pipeline infrastructure. Fenced on the East side and front with a private approach off municipal road. Perimeter trees with a nice open pasture area. Lots of sunshine and clear blue sky. Land is high and dry. Only an hour from Spruce Grove and 20 min from Drayton Valley this area is very commutable and close to the North Saskatchewan River. Take your time building and enjoy the land until you are ready. Private and quiet.