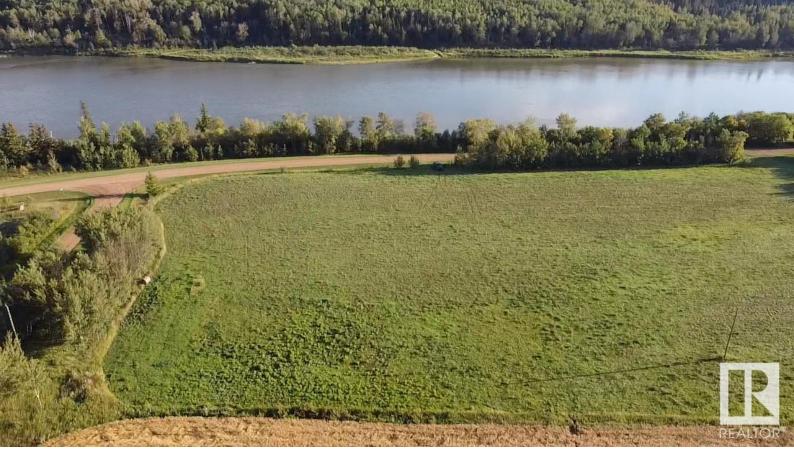

## Lot 4 Victoria Trail Rural Smoky Lake County AB

\$69,900

Here is your chance to own a beautiful 2,42 acre parcel of land right on Victoria Trail and across the trail from the North Saskatchewan River. This acreage is ready to welcome its new owners, quiet settings only a few seconds from pavement and 7 minutes from the town of Smoky Lake and its services. Build your dream home or cabin, or park your RV, tons of opportunity for the outdoors enthusiasts. A gentle hill rolls up at the back of the property and provides shelter from the north wind, which you will definitely enjoy while basking in the sun, the fertile soil is also perfect for gardening! Power and gas at the road. A definite must-see!