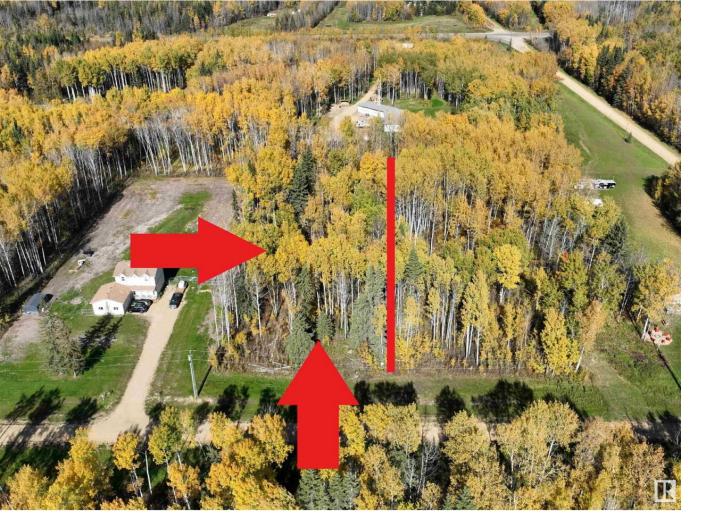

## Rural Athabasca County Alberta

Get away to the country, and still be less than a 10 minute drive to Athabasca. Build your new home or recreational getaway in this fully treed, 1.54 acre, country residential lot in FOREST ESTATES. With no restrictive covenants for development on title, you are not limited to any architectural designs. FOREST ESTATES is located approximately 10 kms east of Athabasca on Hwy 55, then half a km south on Forest Road; so you will have very little gravel to travel. Power and natural gas are at lot line. Other lots are also available in the subdivision too. GST is applicable. (id:6769)