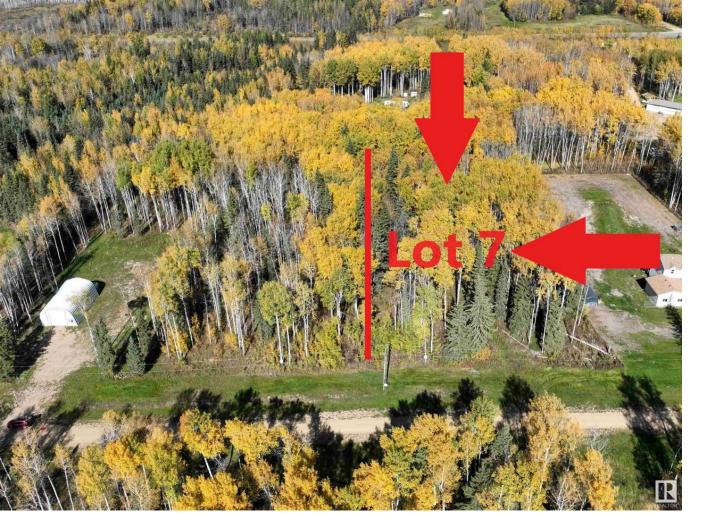

## Lot 7 Forest Road (RR 214) Rural Athabasca County AB \$49,900

FOREST ESTATES. Now is the time to invest and purchase a treed, 1.54 acre country residential lot (with no restrictive covenants for development) in Forest Estates. Located less than 10 km east of Athabasca, and only a half mile off Hwy 55, this is your opportunity to build your new dream home close to town or use as recreational property. Power and natural gas are at lot line. Lot 8 right next door is available too, so you could buy two to double your land base. GST is applicable.