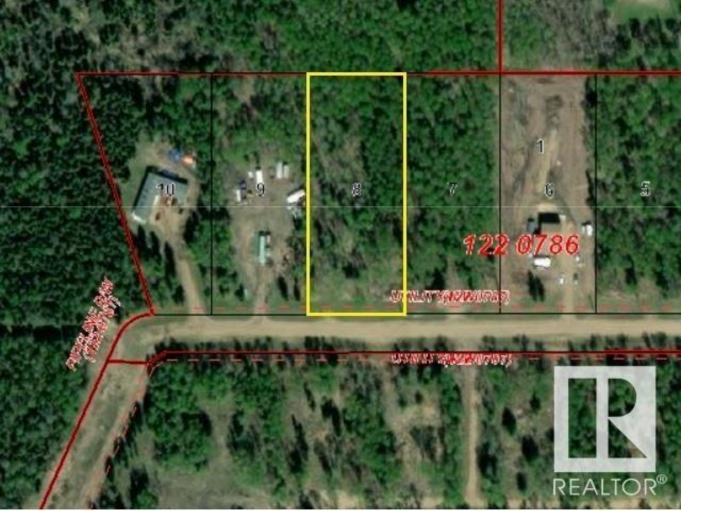

## Rural Athabasca County Alberta \$49,900

Treed, 1.54 acre country residential lot (with no restrictive covenants for development) in Forest Estates. Located less than 10 km east of Athabasca, and only a half mile off Hwy 55, this is your opportunity to build your new dream home close to town or use as recreational property. Power and natural gas are at lot line. Lot 7 right next door is available too, so you could buy two to double your land base. GST is applicable. (id:6769)