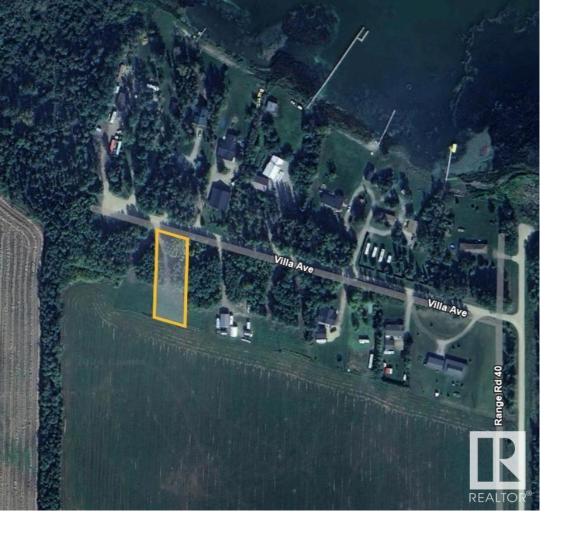

## Rural Lac Ste Anne County Alberta

\$69,900

AMAZING OPPORTUNITY AT A GREAT PRICE!! PRIVATE PARTIAL TREED WITH CLEARED DRIVEWAYS AND BUILDING SITE. THIS HALF-ACRE PARCEL JUST LOCATED OFF THE SOUTH SHORES OF LAC STE ANNE, MINUTES TO ALBERTA BEACH & A SHORT DRIVE TO DARWELL. THIS LOT/AREA IS A MUNICIPAL RESERVE ADJACENT TO FARM FIELD DIRECTLY BEHIND. CLEARED ON THE SOUTH END, BUT LINED WITH FOREST ON THE NORTH PERIMETER FOR PRIVACY! THIS FABULOUS LOT FEATURES PATHWAYS LEADING TO THE LAKE. POWER & GAS AVAILABLE AT PROPERTY LINE. THE PERFECT (SHORT DRIVE FROM EDMONTON) WEEKEND GETAWAY SPOT CLOSE TO WATER AMENITIES OR BUILD YOUR DREAM GETAWAY LAKE HOUSE OR EVEN PARK AN RV / TRAVEL TRAILER AND ENJOY ALL RECREATIONAL ACTIVITIES THAT LAC STE ANNE & ALBERTA BEACH COMMUNITY HAS TO OFFER. 1 MORE ADJACENT LOT ALSO AVAILABLE FOR EVEN A MORE SPACE OR BIGGER HOME! LOT SIZE 96' x 232' APPROX. (id:6769)