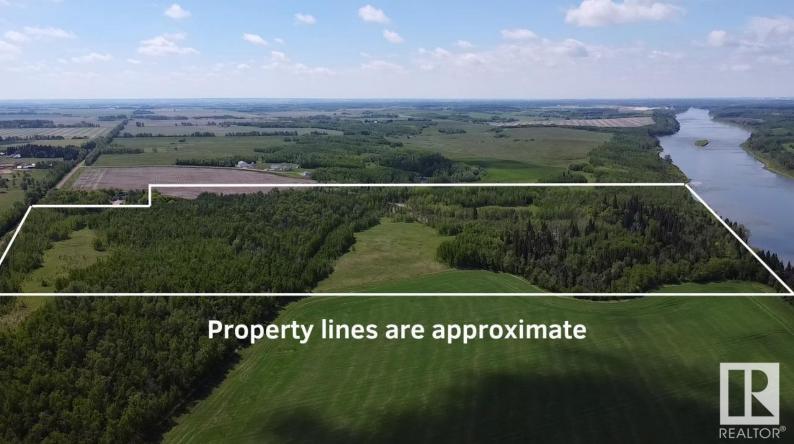

## M: 4 RGE: 20 TWP: 57 SEC: 23 QTR: SE Rural Lamont County AB

\$425,000

Welcome to an unparalleled opportunity to own a slice of heaven with a million-dollar view, now within your reach for less than half the price. Nestled on 75 captivating acres along the North Saskatchewan River, this rare gem is awaiting a new owner. Prepare to be captivated by the awe-inspiring vistas that stretch before you, offering a symphony of rolling hills, verdant forests, and enchanting river views. Discover the perfect setting for your dream home, with multiple building locations that offer many different views - the choice is yours! This property is located only 15 mins from Bruderheim and less than 30 minutes from Redwater, Shell Scotford, NWR, Nutrien, & much more! Stop dreaming and take advantage of this rare opportunity!