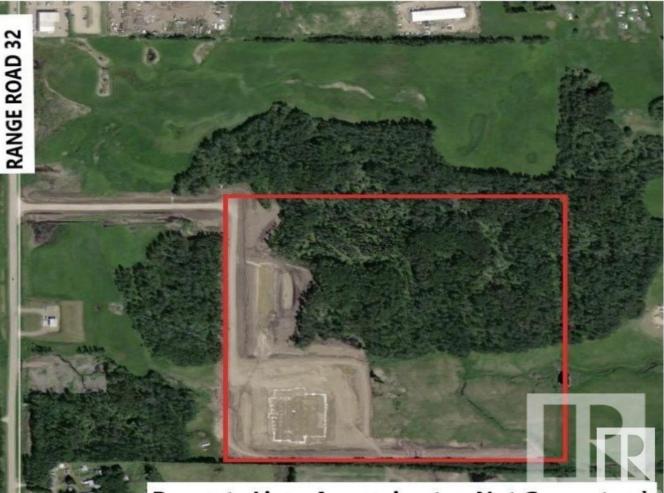

**Property Lines Approximate - Not Guaranteed** 

## Rural Lac Ste Anne County Alberta

Welcome to Lac St Anne County! This 59.8 acre parcel of Industrial Zoned land is located along Range Road 32, south of Alberta Beach, just north of Highway 633 and just 5 minutes west of Highway 43. Access to the site includes paved roadways to the main driveway. What can be done on this site? Potential use can include manufacturing, industrial plant and warehousing. This property includes clearing of approximately 6 acres for building footings, private road construction to the property off Range Road 32, storm water pond construction and public road construction. There is a municipal water transfer station on a lot west of the property along Range Road 32 with future potential to have municipal services onsite. Possibilities for future subdivision. The property is partially treed and surrounded by agricultural and industrial properties and sits adjacent to the community of Alberta Beach. (id:6769)