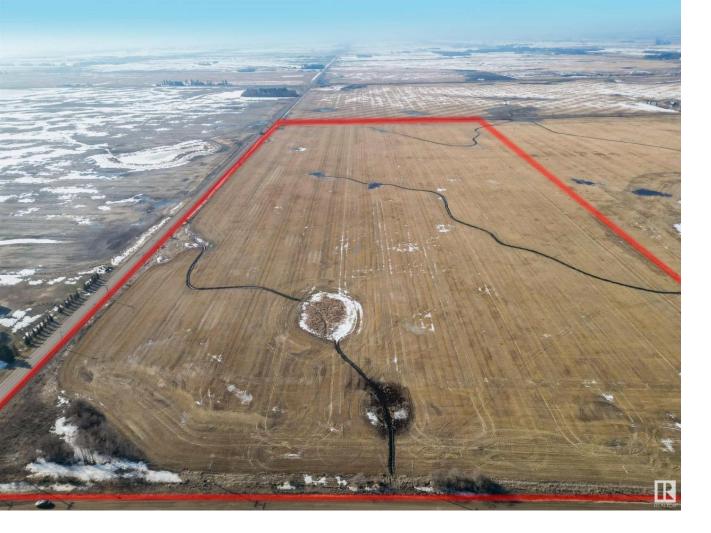

## NE-13 -46-24 W4 Wetaskiwin AB \$3,500,000

The site is 77.56-acres and is located within East Wetaskiwin and is the subject of the East Wetaskiwin Area Residential Structure Plan, approved by the City. The Plan is a comprehensive study that outlines the development of a residential community and was created with the goal of providing a high-quality, sustainable living environment for residents while promoting economic growth and development in the region. The East Wetaskiwin Area Residential Structure Plan includes a variety of land uses, including single-family (+/- 487 SF dwellings) and multi-family residential areas (+/- 156 units), as well as parks, green spaces, and commercial areas (approx 2.3%). The design of the community emphasizes walkability, connectivity, and accessibility, with a focus on creating a safe and welcoming environment for residents of all ages.