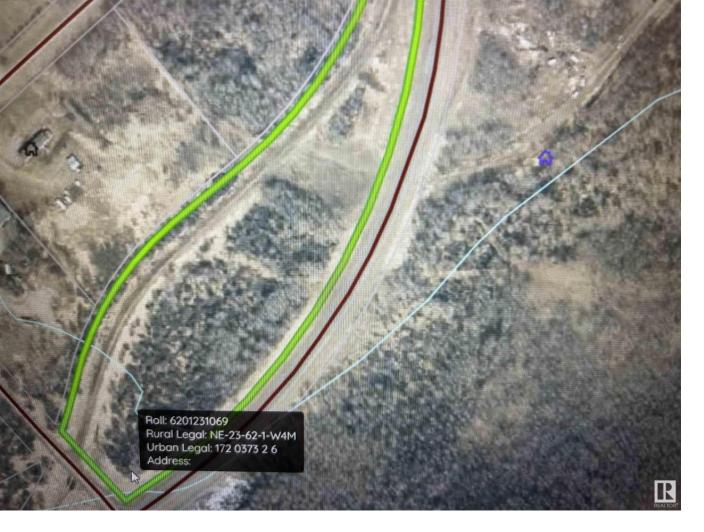

## NE 23 62 1 W4 411A Road Rural Bonnyville M.D. AB

\$115,000

Buy your peace and tranquility with this 10 acres parcel that is within minutes from Cold Lake, as well as Cherry Grove. Located right on Range Road 411A, few kms from the lake and the ski hill. A great property to build your forever dream home, with no restrictions! Power is at the road, and gas nearby, being adjacent to Cherry Ridge Estates. GST is applicable