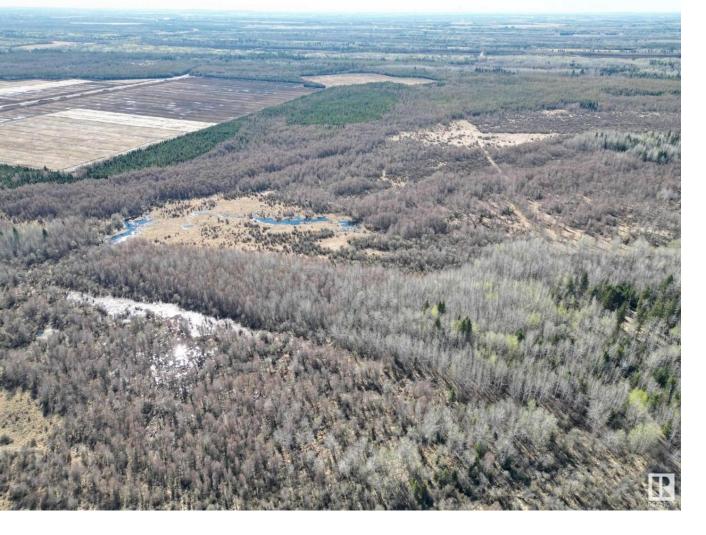

## Rural Athabasca County Alberta

\$160,000

79.5 acres 10 minutes east of Athabasca. Fabulous recreation property or future build site. A perfect sanctuary, close distance to town, lots of wildlife on a quiet country road. There is a mix of high and low land, the parcel is mostly treed with a nice mix of aspen and spruce. TONS of game trails and plenty of moose and deer sighting. Trails throughout that just need to be cleaned up a bit. Only 1 mile of gravel and the approach is in. Your recreational paradise awaits! GST applies. (id:6769)