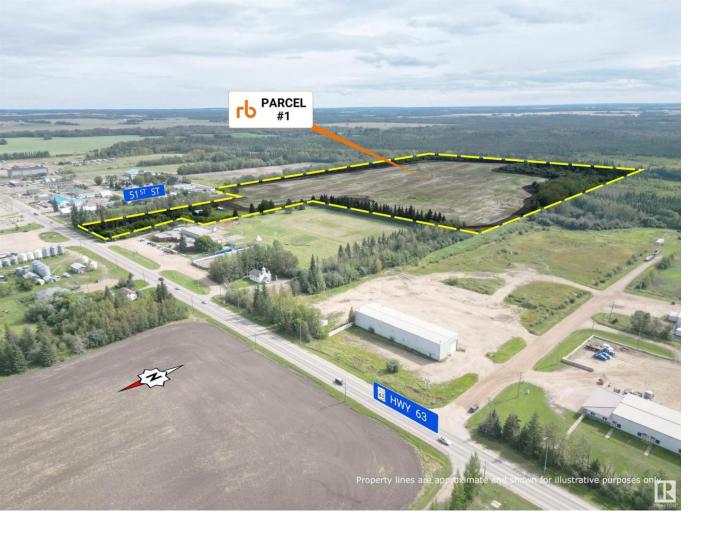

## NW 21-67-18-W4. Rural Athabasca County AB

\$300,000

\*Auction Alert\*- 3 parcels of land- Residential and agricultural real estate can be yours to develop with this scenic acreage located in the hamlet of Grassland in northern Alberta's Athabasca County. These three parcels total 66.95+/- acres, with Highway 63 nearby, and are situated about 151 kilometers northeast of Edmonton. The bulk of the land lives within Parcel 1, coming in at 64.12+/- acres with HR-UR zoning. This section contains an old unused farmhouse along with several outbuildings, and all the open land is currently being farmed. Parcel 2 is 1.43+/- acres of vacant land along Highway 55 that is zoned HR (Hamlet Residential). Lastly, Parcel 3 is 1.40+/- acres of vacant land that is also zoned HR. Properties are for purchase by online Auction on October 30, 2024; bidding is open. Buyers must pre-register to bid. Bidders must read and accept Auctions Terms and Conditions. The Listing Price is starting bid.