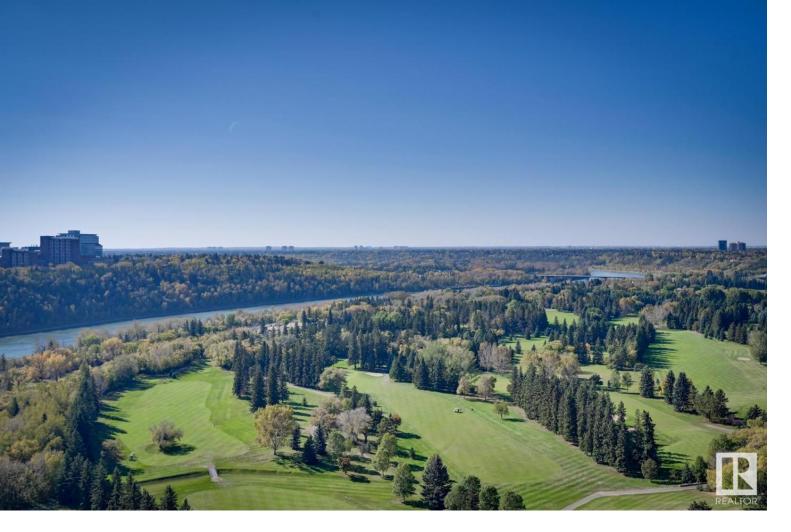

## 9737 112 Street P1 Edmonton AB \$599,900

RARE OPPORTUNITY... EXCEPTIONAL PANORAMIC VIEWS from this 2000 sqft PENTHOUSE. To begin, the views are nothing short of spectacular. Situated on the south west corner of the building you get unobstructed sweeping views, unlike any other, of the river & river valley. The large, partially covered, patio capitalizes on these views, not too mention so many vantage points from inside the unit, with stunning views from almost every room. With its ample size you feel like you are in a bungalow in the sky... starting with a proper entry, a hall to the large living room & adjacent formal dining area, which leads to the kitchen with dinette. Down the hall the other way you have 3 good sized bedrooms, the primary is complete with a 3 piece ensuite & W/I closet. Another full bathroom & proper laundry room to complete the unit. Updates include kitchen, flooring & paint throughout approx 10 yrs ago, bathrooms & laundry just a few yrs ago. Lovingly cared for by the same owner for the last 44 years. Double parking stall.