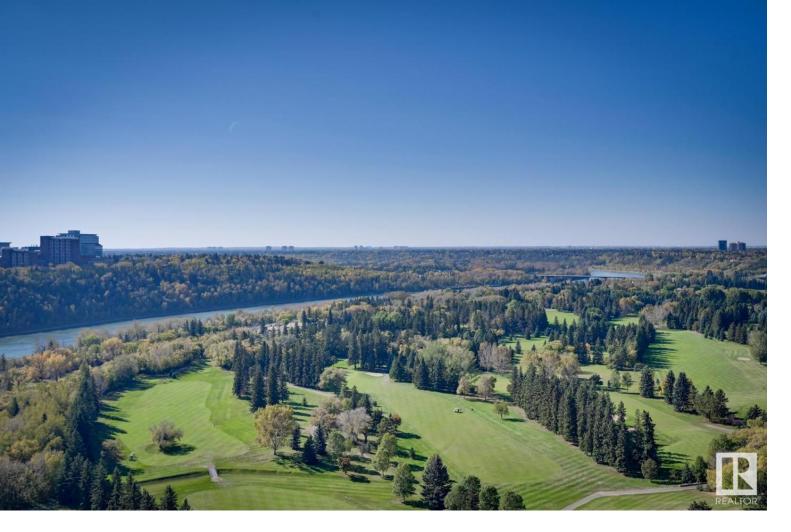

## 9737 112 Street P1 Edmonton AB \$550,000

RARE OPPORTUNITY... EXCEPTIONAL PANORAMIC VIEWS from this 2000 sqft PENTHOUSE. To begin, the views are nothing short of spectacular. Situated on the south west corner of the building you get unobstructed sweeping views, unlike any other, of the river & river valley. The large, partially covered, patio capitalizes on these views, not too mention so many vantage points from inside the unit, with stunning views from almost every room. With its ample size you feel like you are in a bungalow in the sky... starting with a proper entry, a hall to the large living room & adjacent formal dining area, which leads to the kitchen with dinette. Down the hall the other way you have 3 good sized bedrooms, the primary is complete with a 3 piece ensuite & W/I closet. Another full bathroom & proper laundry room to complete the unit. Updates include kitchen, flooring & paint throughout approx 10 yrs ago, bathrooms & laundry just a few yrs ago. Lovingly cared for by the same owner for the last 44 years. Double parking stall.