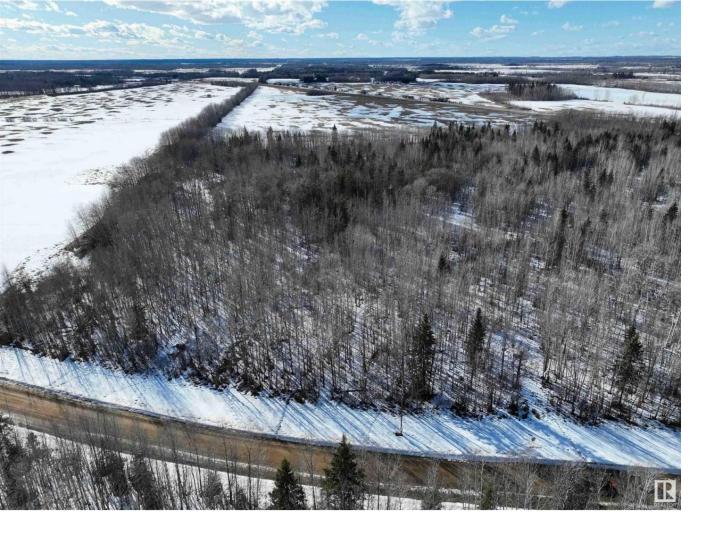

## Rural Athabasca County Alberta

\$99,000

Discover the perfect location and seize the opportunity to build your dream home or set up your recreational getaway on this 9.64-acre lot, located just over an hours drive north from St. Albert. Enjoy the convenience of a quick drive to Westlock and Athabasca by being only 30 minutes drive away from both communities; and only 10 minutes from the Hamlet of Rochester; which will offer you the conveniences of small town living with post office, general store, seniors center & active ag society. There is power running along the road frontage and natural gas line is right across the road. The property is currently fully treed; so you will be able to choose how to clear the trees for your oasis. The approach into the property is located at the NE corner of the property. Please note that GST is applicable to the sale price. (id:6769)