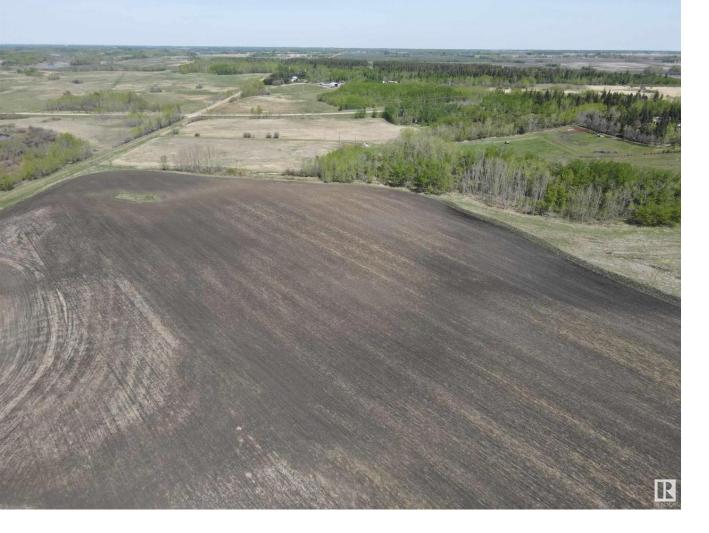

## Rural Sturgeon County Alberta

\$399,900

Location, Investment, Income and Building potential make this property unique from the rest. This 75.34 Acre property is ideally situated with Highway 644 access right to the property line. It is less than 2Km to the town of Redwater limits (was designated Urban Fringe previously). The property is zoned agricultural and is a beautiful mix of crop and trees plus the Redwater River winds through the south west edge of the property. Services are nearby. Not only is it just outside the town limits, it is also minutes to the Industrial Heartland, close to Gibbons, Edmonton, Fort Saskatchewan and on the way to Fort MacMurray. This amazing investment opportunity offers substantial OIL & CROP REVENUE (approximately \$18,000/year!) with potential increases every 5 years. You can earn revenue while you build your dream home! (id:6769)