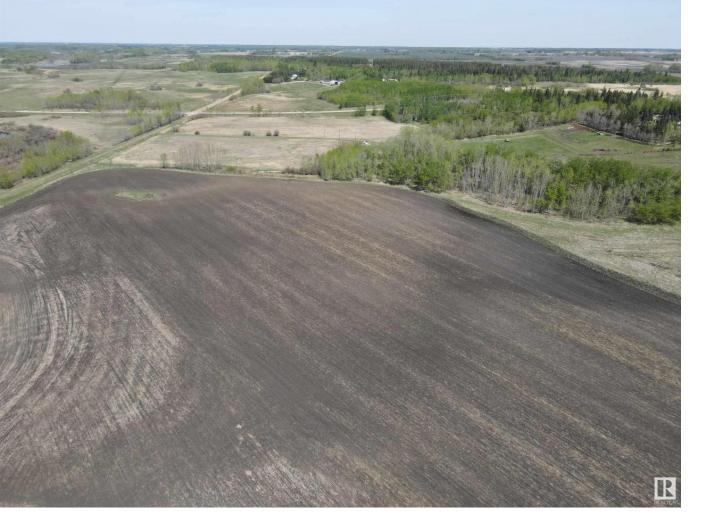

## Range Rd 213 & SH 644 Rural Sturgeon County AB

\$409,900

Location, Investment, Income and Building potential make this property unique from the rest. This 75.34 Acre property is ideally situated with Highway 644 access right to the property line. It is less than 2Km to the town of Redwater limits (was designated Urban Fringe previously). The property is zoned agricultural and is a beautiful mix of crop and trees plus the Redwater River winds through the south west edge of the property. Services are nearby. Not only is it just outside the town limits, it is also minutes to the Industrial Heartland, close to Gibbons, Edmonton, Fort Saskatchewan and on the way to Fort MacMurray. This amazing investment opportunity offers substantial OIL & CROP REVENUE (approximately \$18,000/year!) with potential increases every 5 years. You can earn revenue while you build your dream home!