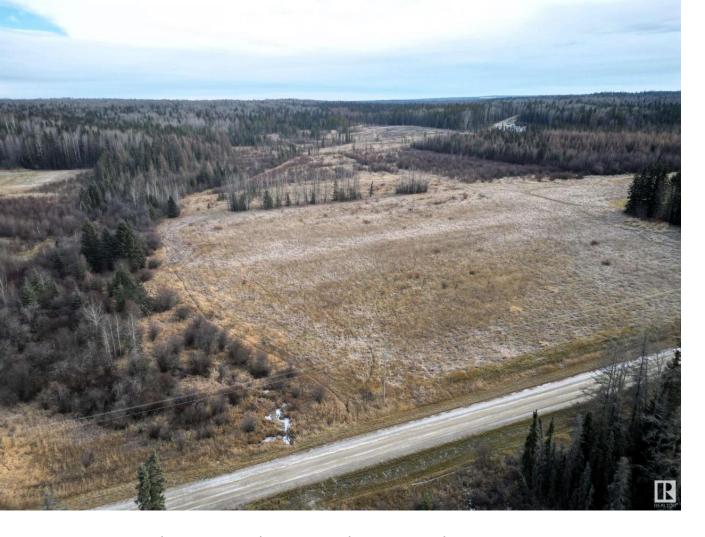

## Range Road 153 and Township Road 531A Rural Yellowhead AB

\$239,000

One of a KIND, HARD TO FIND, Very Private 69.49 Acres of Beautiful Park Like Rolling Land Located Off of Range Road 153 in The Surprise Lake Area Near Edson. This Property is Directly Across the Road From Breathtaking, Surprise Lake. Beautiful Bush With Some Open Field With Beautiful Building Sites, Some Timber, Abundance of Wildlife, With Access to Hundreds of Acres of Crown Land Directly Across the Road as Well as More Crown Land Kitty-Corner To The Back Of This Land. A Small Creek Winds Through This Property Adding to its Beauty and Plentiful Wildlife. Easy Access off of Paved HWY 16 and Range Road 153, Minutes From Edson & 1.5 Hours West of Edmonton. Get Away From the City & Hide in Your Own Private Haven Among The Trees & Wildlife. This Property is a HUNTERS DREAM! Perfect for Those Who Enjoy the Outdoors & Wildlife Viewing or Just a Place to Come & Hide Out! Build your Dream Home, Hobbie Farm, Glam Camping, Summer Cabin or Simply Live in Your Holiday Trailer During Those Warm Summer Days!