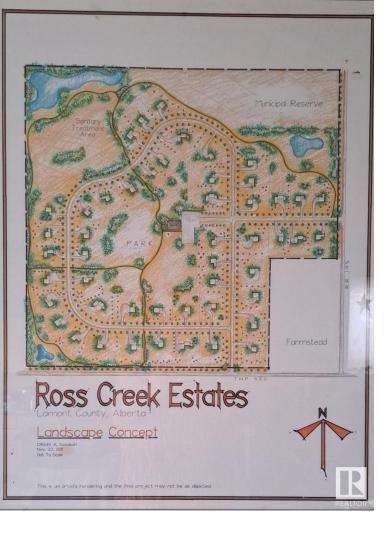

## Range Road 191 South of Highway 15 / North of 550 Rural Lamont County AB

\$1,675,000

147 acres APPROVED COUNTRY RESIDENTIAL DEVELOPMENT! OPPORTUNITY awaits for a developer to proceed with final subdivision & development & sell off up to 49 rural, small acreages! Just minutes outside of Alberta's Industrial Heartland area, the town of Lamont & Elk Island National Park, with exceptional access to Fort Saskatchewan, Fort McMurray & short commuting distance to Sherwood Park / Edmonton too, this will be a perfect rural acreage subdivision for people who want small acreages for new home builds, with room for horses, animals, RVs, large bonfires, big gardens & the peace & quiet of country life, all very close to town! This is an amazing opportunity for a developer to take advantage of all the hard work, time & investment already put in by the local farmers / landowners that had the Area Structure Plan, Re-Zoning, Traffic Impact Assessment, Biophysical Assessment, Geotechnical Evaluation & pre-planning and preliminary engineering completed already! Run the numbers and consider the INVESTMENT!