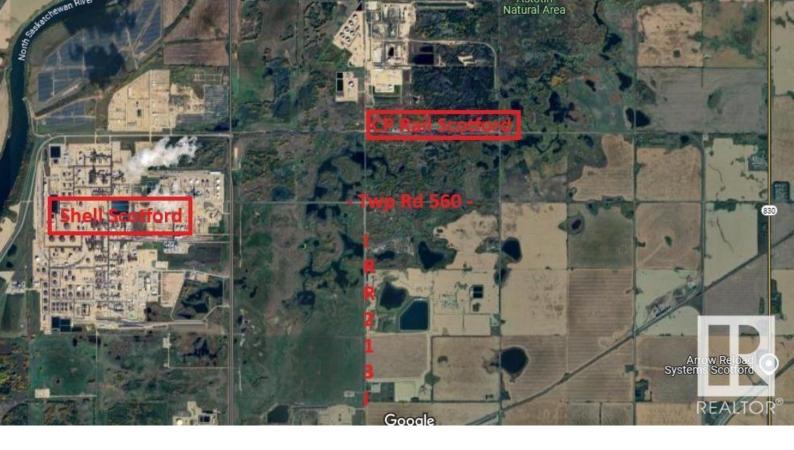

## Rural Strathcona County Alberta

\$2,257,000

Priced to sell. Investment or development opportunity. Approximately 150.48 acres of Heavy Industrial bare land. Excellent access to the regions major hauling routes and to the City of Edmonton. Alberta's Industrial Heartland is Canada's Largest Hydrocarbon processing region and one of the world's most attractive location for chemical, petrochemical, oil and gas investment. Backing CP Scotford Rail Yard, potential for rail spur. Close proximity, (1 Mile to the East) to Shell Scotford complex, Bruderheim, Highways 830 and 15. Paved road access. (id:6769)