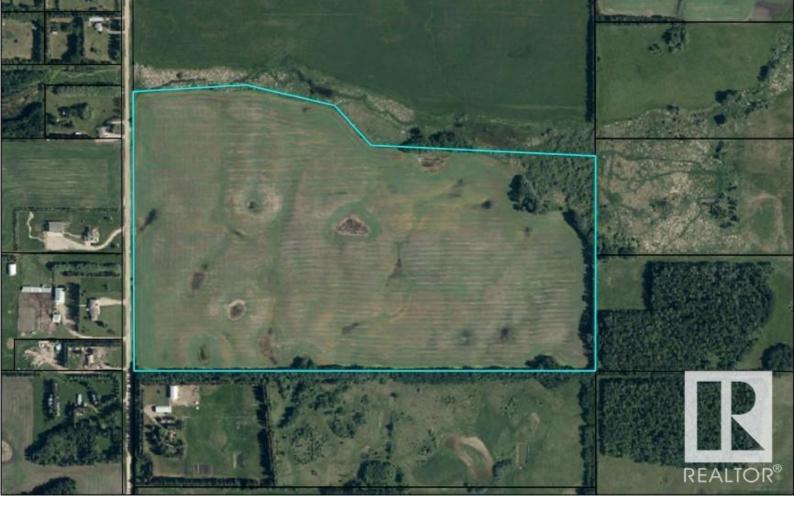

## Range Road 240 Highway 625 Rural Leduc County AB

\$899.000

Agricultural zoning in Leduc County on this beautiful 84.58 acres which is currently leased and on a yearly agreement with a neighbor. The parcel will likely be in grain for 2024 growing season. Great location just minutes east of Beaumont and South on Range Road 240 1/4 mile to the property. Trees on the South boundary and a creek on the North boundary it is a rolling and very pretty parcel of land. Build an Estate Home, bring your horses home, start a Hobby Farm or buy some beautiful land close to Beaumont, EIA, Nisku & Edmonton & just enjoy it!