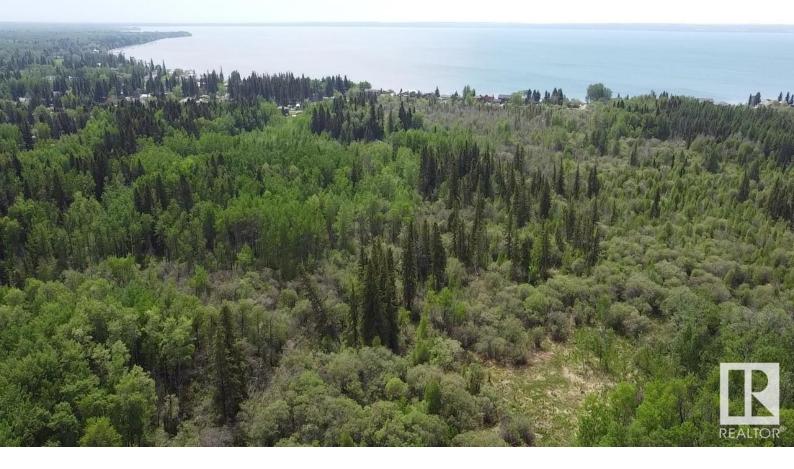

## Rge Rd 10 Mulhurst Bay Rural Wetaskiwin County AB

\$800,000

Sought after Mulhurst Bay Area on Pigeon Lake, Offers year round activities with quiet serene living with Fishing, Boating and all Water sports Paved Streets, Best Boat launch on Pigeon Lake with Shopping, Golf and so Much more. 14.9 Acres! Great Opportunity! Zoned Direct control and would be a Great Location for a Campground, RV Park or Acreage Sub division. Natural wooded area, rolling ground and Steps to Pigeon Lake. No Time to Build, Much needed Camp sites in the Area. Or Build your Dream Home and Enjoy with Family and friends to enjoy.