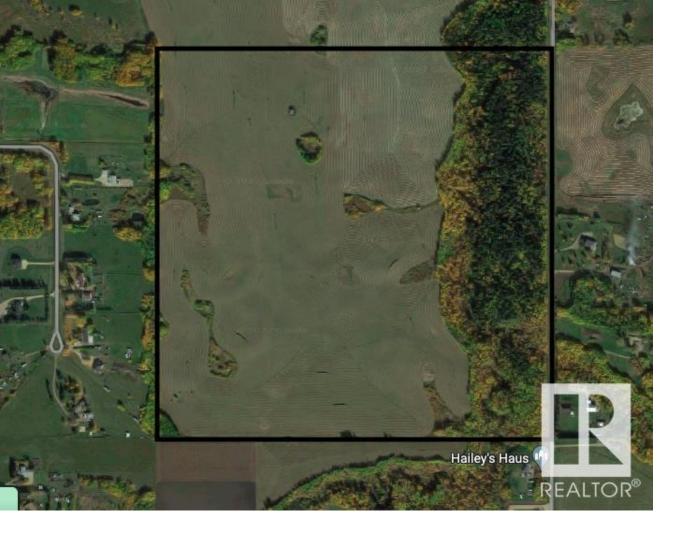

## Rural Strathcona County Alberta

\$1,825,000

Great 160 Acre parcel located 0.5 mile north of Highway 16 on Range Road 222. Offers quick access to Highway 16 via the Ardrossan overpass. High dry parcel offering top quality crop land, currently rented out (approx 130 acres +/-) for \$85/acre. Some dry land east of ravine (Pointe-aux Pins Creek) as well. 100 year old spruce trees. Perfect agricultural quarter or future country residential home site. New approach just completed off RR 222. West access through North Queensdale subdivision approved by the county. (id:6769)