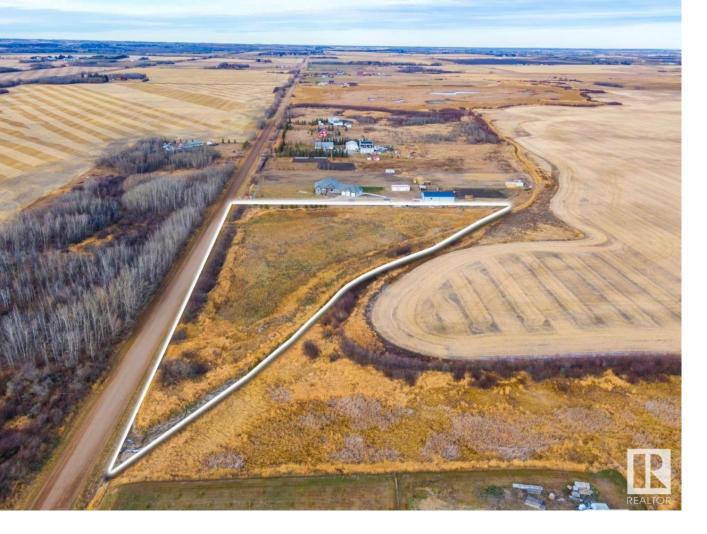

## Rge Rd 234 Twp Rd 552 Rural Sturgeon County AB

\$318,800

BUILD YOUR DREAM HOME! This 4.05 acre pie lot in Sturgeon County is only 15 minutes north of Edmonton and 10 minutes from Fort Saskatchewan. Power and gas are 10 meters in from the property line and there's a creek running all along the east end of the land. Enjoy country living with all the amenities that the City has to offer - a great piece of property!