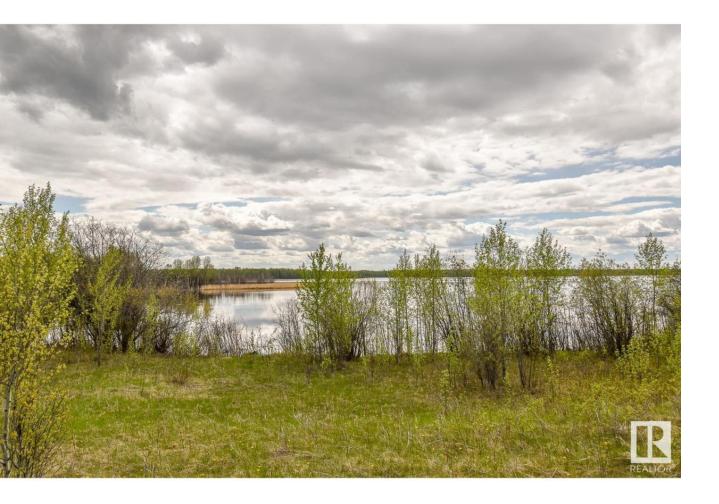

## Rural Lac Ste Anne County Alberta

Welcome to an extraordinary 99-acre property, a pristine and expansive canvas nestled in the heart of nature. Boasting over half a mile of waterfront on Lessard Lake, this unparalleled parcel of land invites visionary developers, outdoor enthusiasts, and those seeking a tranquil escape to explore its limitless potential. The lakefront spans over 2,640 feet, offering an idyllic setting for a variety of water-based activities. Whether you envision a private retreat, an upscale RV campground, subdividing it into smaller parcels or using the land as your own recreational haven, this diverse landscape caters to a myriad of possibilities. From fishing and hiking to enjoying water sports, this property is a gem for outdoor enthusiasts and offers possibilities year-round. Here's a rare chance to create the lakefront property of your dreams. (id:6769)