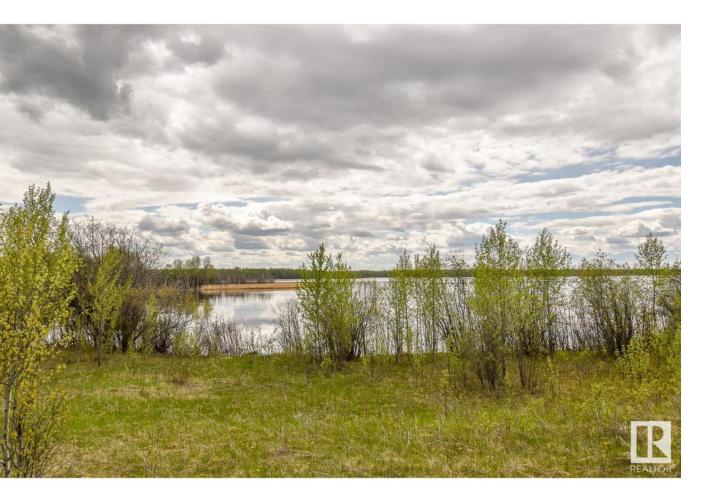

## Rural Lac Ste Anne County Alberta

Welcome to an extraordinary 99-acre property, a pristine and expansive canvas nestled in the heart of nature. Boasting over half a mile of waterfront on the northeast side of Lessard Lake, this unparalleled parcel of land invites visionary developers, outdoor enthusiasts, and those seeking a tranquil escape to explore its limitless potential. The extensive lakefront offers an idyllic setting for a variety of water-based activities. Whether you envision a private retreat, an RV campground, subdividing the land into smaller parcels, or using it as your own recreational haven, this diverse landscape caters to many possibilities. From fishing and hiking to boating and other watersports, this property is a gem for outdoor enthusiasts and offers possibilities year-round. Here's a rare chance to create the property of your dreams (id:6769)