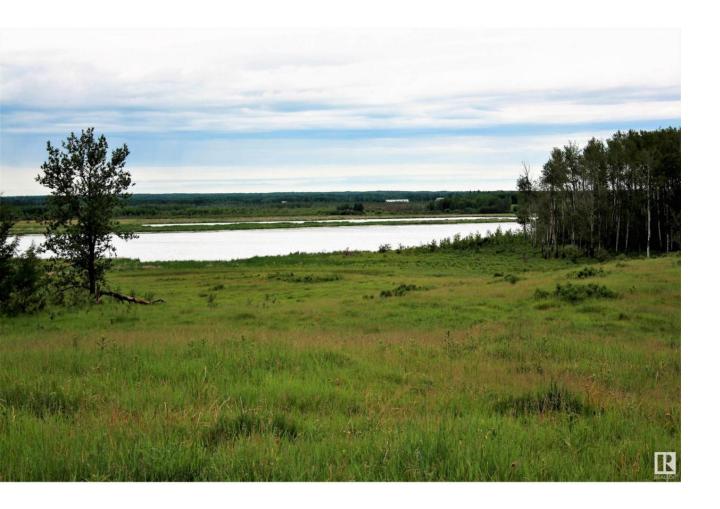

## Rural Parkland County Alberta

\$529,000

A RARE OPPORTUNITY to own lake front property. This 123 acre parcel has trees, gentle rolling hills, flat land, water front. Lake has natural sand beaches great for small boats, canoes, fishing & more. Spring fed. Currently used for pasture land. Close to amenities yet out of the way from the hustle & bustle of city life. Build, develop or just enjoy the opportunities are yours. (id:6769)