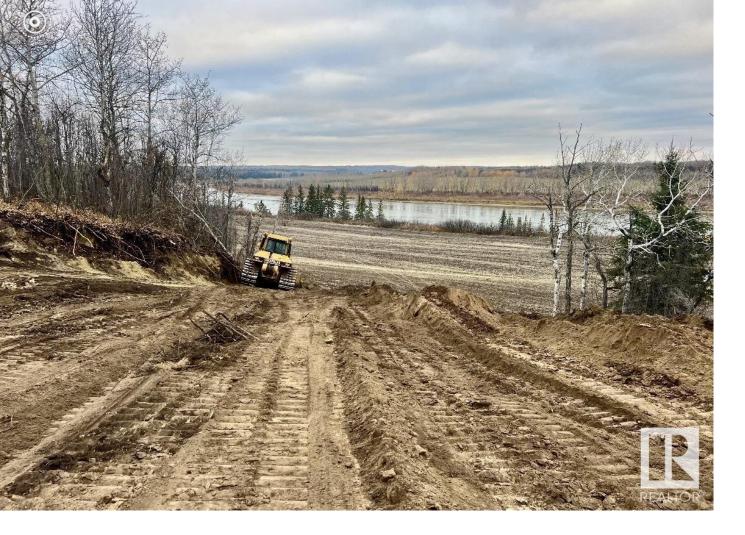

## Rural Two Hills County Alberta

\$465,000

NEED SOME PEACE AND QUIET!!! This rare 146 acre parcel on the rivers edge is the place for you.... apox. 68 acres of cultivated acres that is currently rented and in canola.. and the rest in large timber and a nice valley along the North Sask. River (approximately 1/2 mile of river front) ONLY 1 mile of gravel just north of HWY 29. Close enough to Edmonton for the Week End Get away... There are possible gravel deposits on the property and plenty of berry trees (along with the odd Bear sighting - deer - Moose). Great location for hunting as it is located on a dead end road. (id:6769)