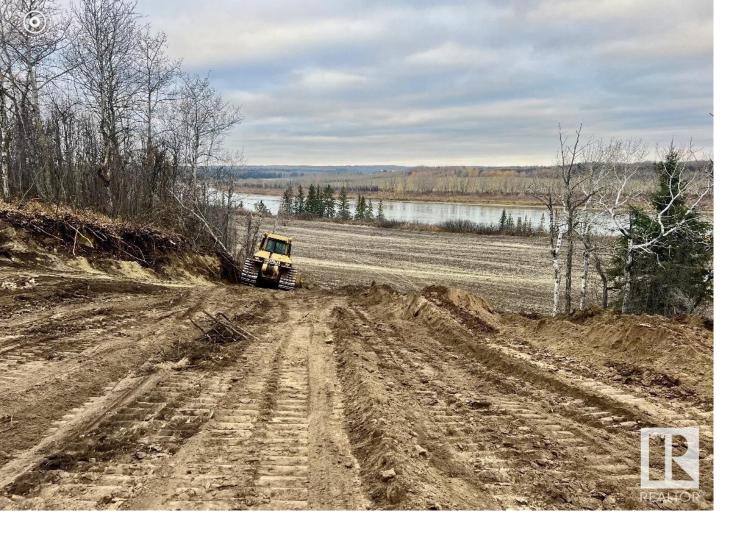

## Rural Two Hills County Alberta

\$440,000

NEED SOME PEACE AND QUIET!!! JUST RECENTLY FENCED!! This rare 146 acre parcel on the rivers edge is the place for you.... apox. 68 acres of cultivated acres that is currently rented and in canola.. and the rest in large timber and a nice valley along the North Sask. River (approximately 1/2 mile of river front ) ONLY 1 mile of gravel just north of HWY 29. Close enough to Edmonton for the Week End Get away... There are possible gravel deposits on the property and plenty of berry trees (along with the odd Bear sighting - deer - Moose ) . Great location for hunting as it is located on a dead end road. (id:6769)