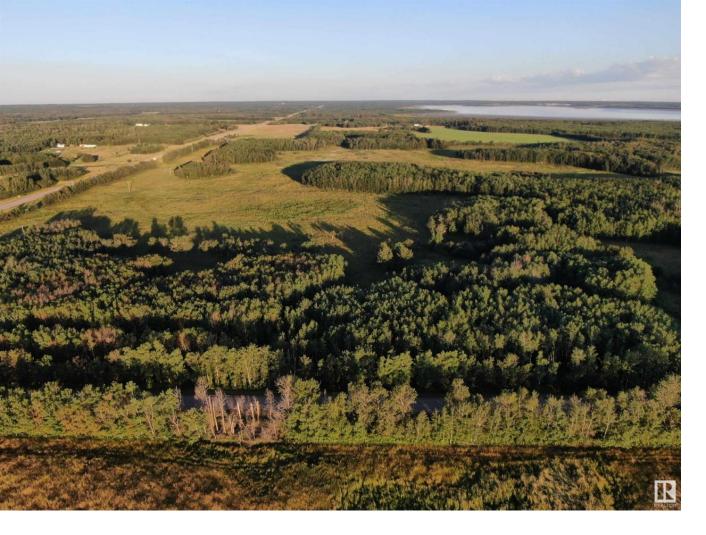

## Rural Strathcona County Alberta

\$529,702

77.75 ACRES OF RAW LAND.....PERFECT AG PROPERTY.....BORDERS HIGHWAY 14......JUST 15 MINUTES TO THE CITY....DREAM BUILDING SITE......FLAT/ USABLE PROPERTY....~!WELCOME HOME!~ JUST OFF HIGHWAY 14 AND RANGE ROAD 212, ON THE NORTH SIDE, property has been used as grazing quarter, mix of meadows and trees, easy access off the highway. so many options, should you want to run your own business, raise cattle of horses,...or build your dream home on the post card setting. !!!! New subdivision being complete fall of 2024 this is the south half, option to purchase the north and get your own quarter.! (id:6769)