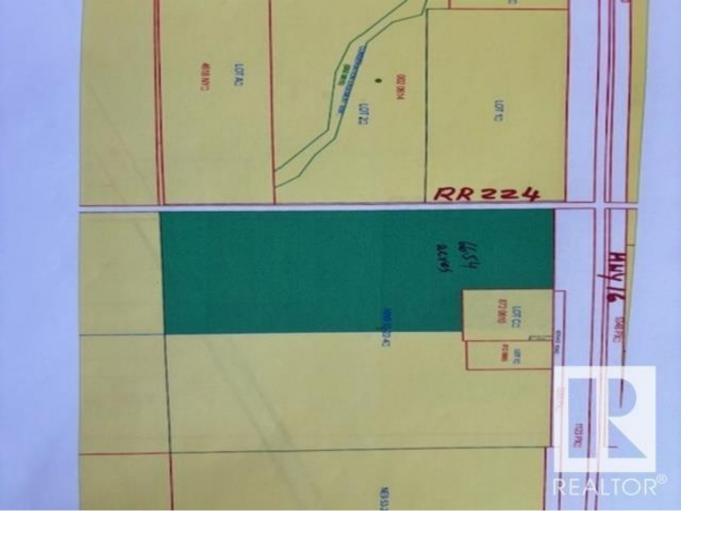

## Rural Strathcona County Alberta

\$1.683.900

This parcel of land: 56.13 (#2) is situated immediately south of other parcel - 66.54 acres (#1) which is also for sale. Both of these parcels (#1 & #2 total of 122.67 acres) have separate titles, can be sold together or separately. This parcel of 56.13 acres is located on RR 224 between HWY 16 & CN RAIL to the south. Both of these parcels (#1 &#2) are located in the area called LOCAL EMPLOYMENT AREA (LEA) which is part of Strathcona county's concept plan, known as BREMNAR and LEA (Local Employment area) CONCEPT PLAN. This local employment area (LEA) is located just across from BREMNAR, on south side of HWY 16 up to CN RAIL to south. This LEA area is intended to be developed primarily as INDUSTRIAL and business employment was on rural standards of Strathcona county. Both of these parcels are well located with LEA plan area and can be developed after county approvals. LEA is well suited to industrial development already has developed highways (HWY 16 & HWY 21) and RAIL LINKS. (id:6769)