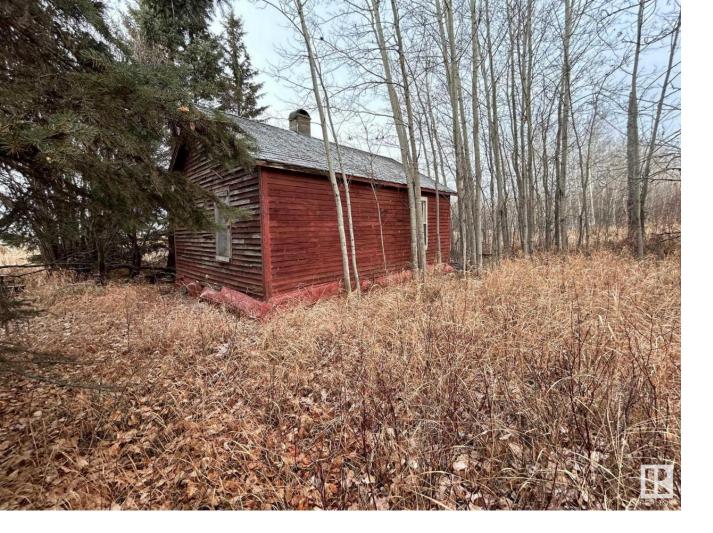

## RR 231 Twp Rd 602 Rural Thorhild County AB

\$205,000

Amazing property for HUNTING, your weekend getaway or build your dream home. 79.5 acres of hay and bush land in Thorhild County, about 50 min north of Edmonton boundaries with a cabin and storage shed. Cabin hasn't been used in many years and needs lots of cleanup but is in surpisingly good structural condition. About 50 acres has been in hay since 2008. Was previously grain land. It was aerated last fall and fertilized this spring. The 30 remaining acres is mature bush (some of it was logged about 5 or 6 years ago and is growing back nicely. Nice building sites with power along the north side and part of the west side. Mostly high rolling land with very little low land. Lots of moose and deer in the area. County bylaws should allow this land to be subdivided once more. Long term renter would be willing to keep renting the land. Build your hobby farm here or use it for recreation and rent out the land and make a few dollars.