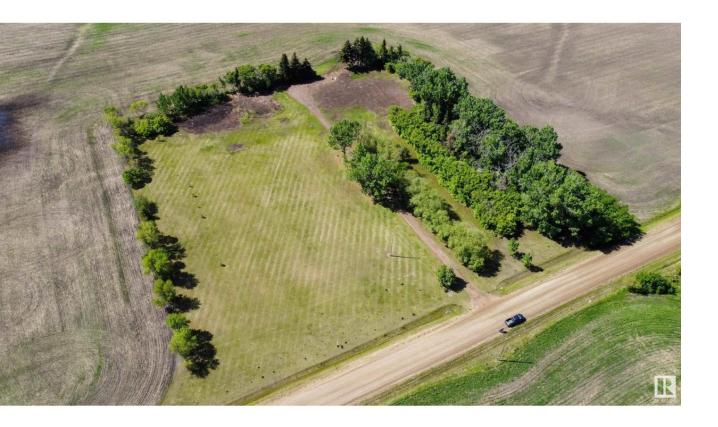

## Rural Sturgeon County Alberta

\$595,000

Build your dream home on this 5 acre acreage only 10 min. drive north of St Albert on HWY 2. All the landscaping on this beautiful property has been completed, power and gas on the property (old farm site) paid to building site. Also has an old water well on the property. May be able to connect to city water line adjacent to the property. 1/3 mile off pavement on Carbondale Road. Huge shelter belt and tree lined driveway! (id:6769)