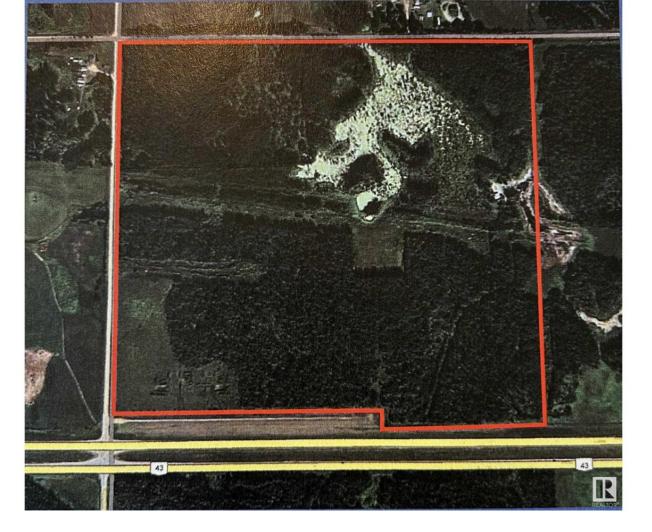

## Rural Lac Ste Anne County Alberta

161 Acres of land currently zoned industrial that fronts onto Highway 43 and R.R. 44 located in Lac Ste Anne Business Park. Sellers have a preliminary subdivision plan for 3 stages of residential and 1 stage of industrial that includes 7 industrial lots ranging from 0.99 to 1.30 hectares (2.44 to 3.21 acres) that front onto Highway 43, which could also be consolidated to make larger lots. Power and gas are available at the property line with a service road that runs parallel to the Highway. (30045401) (id:6769)