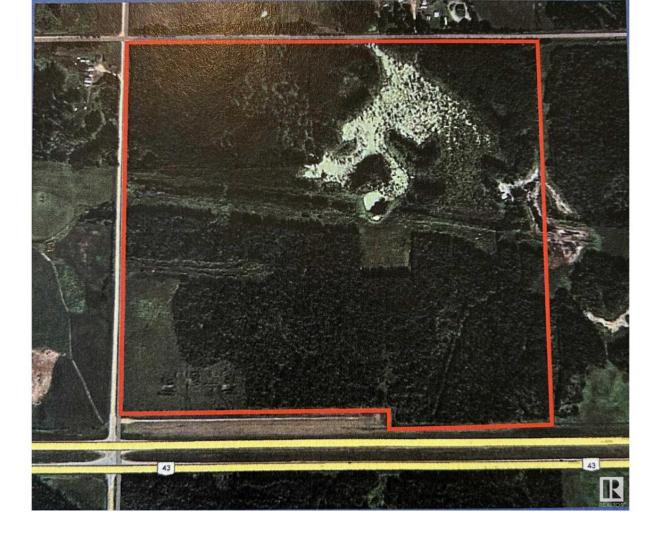

## Rural Lac Ste Anne County Alberta

\$639,000

161 Acres of land currently zoned industrial that fronts onto Highway 43 and R.R. 42 located in Lac Ste Anne Business Park. Sellers have a preliminary subdivision plan for 3 stages of residential and 1 stage of industrial that includes 7 industrial lots ranging from 0.99 to 1.30 hectares (2.44 to 3.21 acres) that front onto Highway 43, which could also be consolidated to make larger lots. Power and gas are available at the property line with a service road that runs parallel to the Highway. (id:6769)