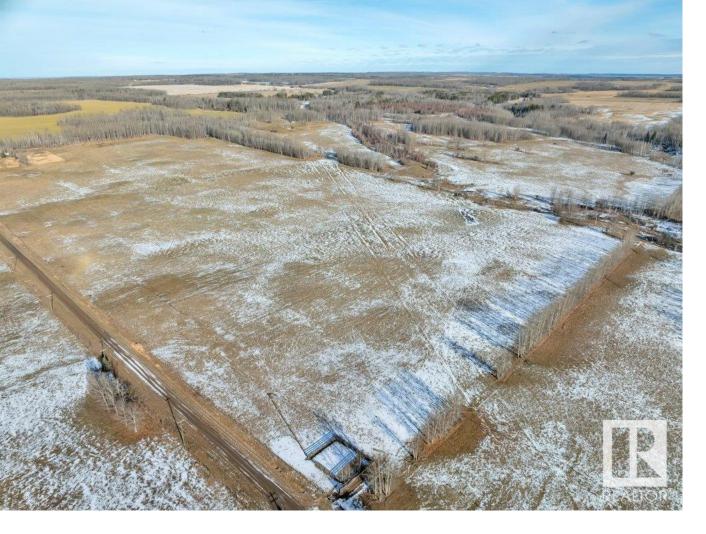

## RR32 & Twp Rd 470 Rural Wetaskiwin County AB

\$1,2/5,000

Explore the vast potential of this 317-acre property, fully fenced and primed for agricultural or ranching ambitions. With easy access between the two quarters, this property is well-suited for efficient livestock management or diverse farming operations. The land boasts established pasture, offering excellent grazing for cattle or other livestock, making it an ideal setup for a growing or established ranch. In addition to its farming advantages, the property generates steady oil revenue, adding significant passive income and increasing its value as a long-term investment. This income-producing acreage combines the beauty of rural living with financial benefits, providing flexibility for future development or expansion. With ample open space, rolling fields, and a fenced perimeter, this property promises both security and boundless potential. Perfect for those ready to expand their agricultural reach or invest in a valuable piece of Alberta's countryside. Don't miss this rare opportunity!