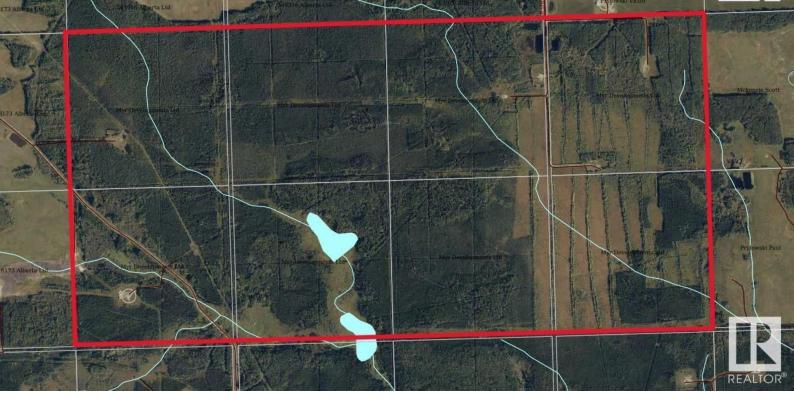

## Rural Yellowhead Alberta

\$1,500,000

SPER RARE FIND !! 1284 Acres ( 8 Quarters Adjoining ) located South Of Evansburg close to the Pembina River. This amazing Individually Titled Block of land is perfect for Retreat, Home stead or great for an investment . Mostly Treed land with over \$35650 Yearly Income from Oil Wells . Don't miss out on this amazing Opportunity ! This Land includes SE-4-52-8-5 , NE-5-52-8-5, SE-5-52-8-5, SW-4-52-8-5, NW-3-52-8-5 (id:6769)