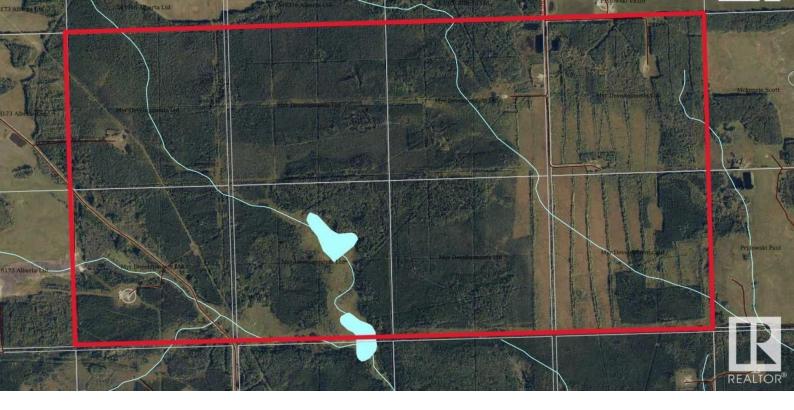

## S of Twp Rd 522 Rge Rd 83 Rural Yellowhead AB

\$1,500,000

SPER RARE FIND!! 1284 Acres ( 8 Quarters Adjoining ) located South Of Evansburg close to the Pembina River. This amazing Individually Titled Block of land is perfect for Retreat, Home stead or great for an investment. Mostly Treed land with over \$35650 Yearly Income from Oil Wells. Don't miss out on this amazing Opportunity! This Land includes SE-4-52-8-5, NE-5-52-8-5, SE-5-52-8-5, SW-4-52-8-5, NW-3-52-8-5, NW-4-52-8-5 NE-4-52-8-5