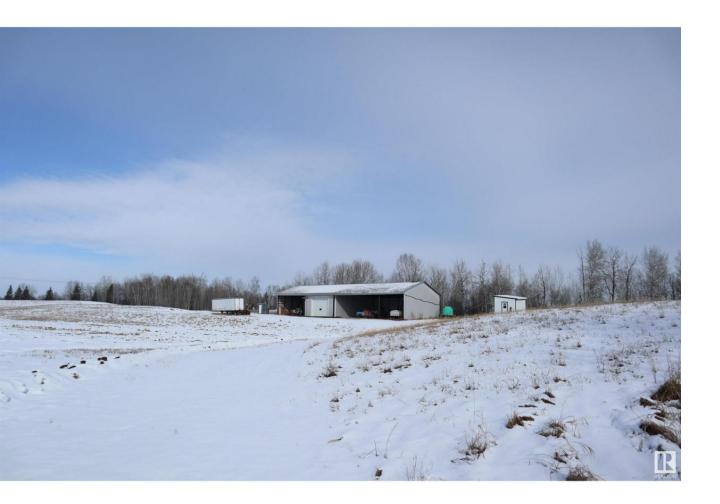

## Rural Leduc County Alberta

\$949.000

158 Acres Zoned (NSRV) North Saskatchewan River Valley. Fully Developed 30'x46' insulated shop powered by a generator for lights and propane for heat. Open Faced Shelters on either side of the shop. It is Estimated that an inventory of 220,000+/- tons of gravel is under ground. Some farmland as well. Alta Link Revenue of \$3000+/- per year. Located at Range Road 31 and Twp Road 512A. (id:6769)