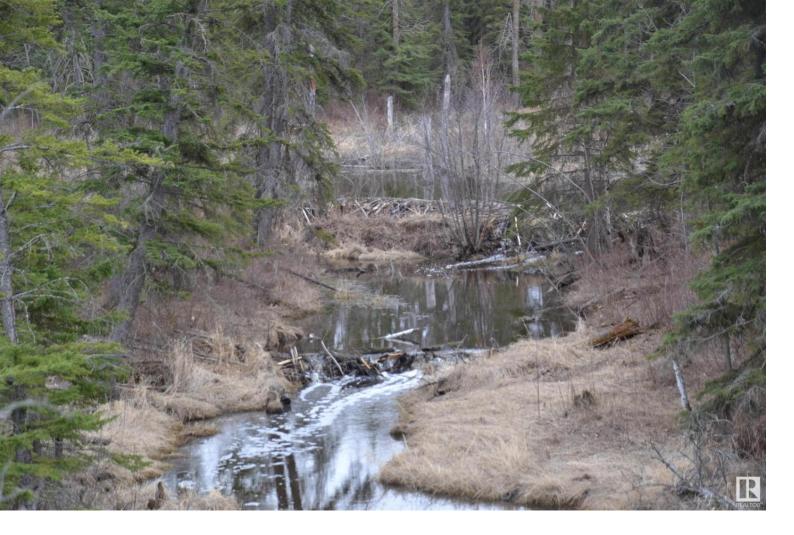

## SE 22-53-22-4 Rural Strathcona County AB \$999,702

THIS IS A ONCE IN A LIFE TIME PARCEL....IMAGINE YOUR OWN PRIVATE RAVINE....SPECTACULAR BUILDING SITE....ONE OF A KIND SETTING....ONE OF A KIND LOT....SURROUNDED BY NATURE.....LESS THAN 10 MINUTES TO SHERWOOD PARK....ZONED AGRICULTURAL; GENERAL///. Just off the main highway 16 over pass you have quick access to the Ardrossan REC centre, schools, and newest strip mall. Fort Sask is just north, and the land is just something you have to see to appreciate...