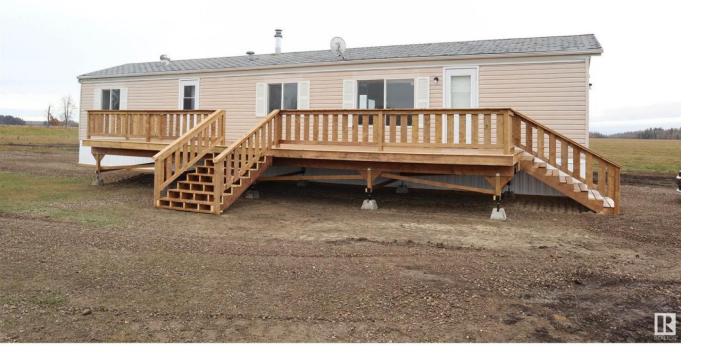

## Rural Leduc County Alberta

This 13.24 acre property welcomes its new owners to start enjoying life in the country! Down the freshly graveled driveway is a 1993 updated home with 968.33 sq/ft of living space. A brand new deck leads you to both entrances and inside the home. The central part of the floorplan greets you with the living room that is open to the kitchen and dining room. Down the hall and past the laundry is the primary bedroom, 4 piece bathroom, and another bedroom. On the opposite end of the home is a third bedroom that concludes the interior layout. This property has a drilled well, upgraded pumphouse, brand new septic system, and more. The property is already perimeter fenced making it perfect for animals. There is lots of extra space to expand with a garden or a garage, but is also perfect keeping it the way it is! (id:6769)