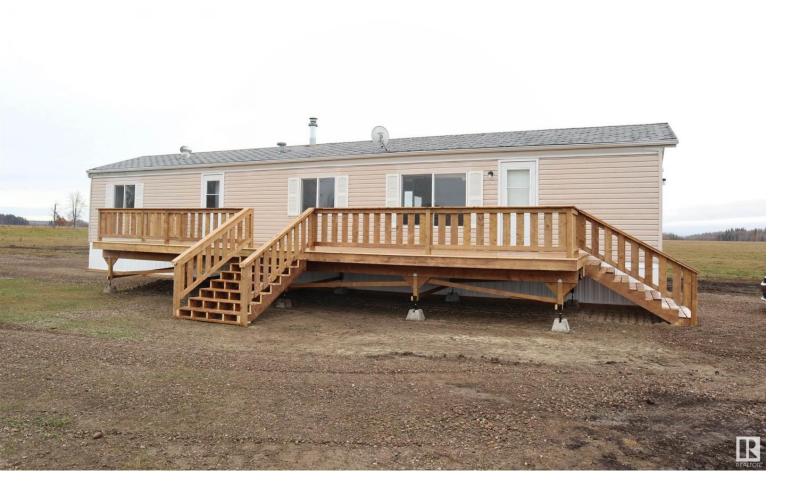

## SE-30-48-1-W5 Rge Rd 15 TWP 484 Rural Leduc County AB

\$369,900

This 13.24 acre property welcomes its new owners to start enjoying life in the country! Down the freshly graveled driveway is a 1993 updated home with 968.33 sq/ft of living space. A brand new deck leads you to both entrances and inside the home. The central part of the floorplan greets you with the living room that is open to the kitchen and dining room. Down the hall and past the laundry is the primary bedroom, 4 piece bathroom, and another bedroom. On the opposite end of the home is a third bedroom that concludes the interior layout. This property has a drilled well, upgraded pumphouse, brand new septic system, and more. The property is already perimeter fenced making it perfect for animals. There is lots of extra space to expand with a garden or a garage, but is also perfect keeping it the way it is!