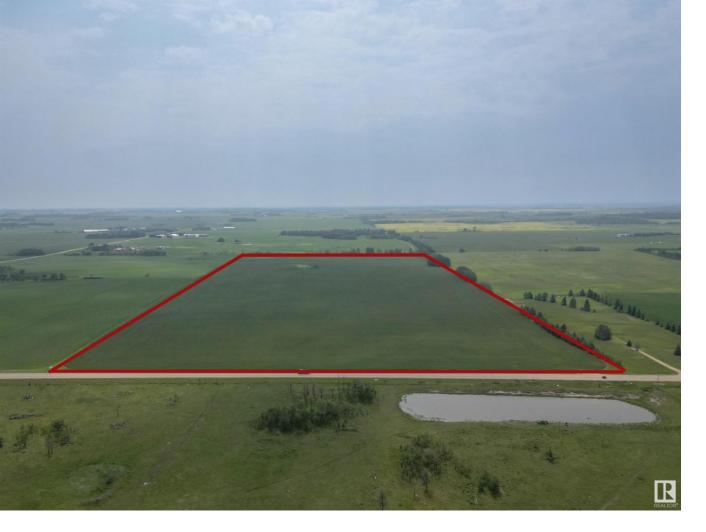

## Sec Hwy 623 RR 244 Rural Leduc County AB \$3,200,000

Discover a golden opportunity to create a haven of luxury country residential properties on this remarkable parcel of vacant land, spanning an expansive 75.21 acres. Located on Rollyview Road, nestled between Range Roads 245 and 244, this pristine land presents an exceptional canvas for your development aspirations. Located very close to Leduc and all city services and amenities. Zoned as Country Residential, this land presents an excellent opportunity for developers to create an exclusive community of country residential residences.